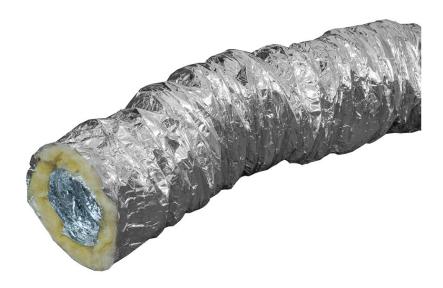

## Description

Flexible air duct Aluflex SONO for heating, cooling, ventilation and air conditioning systems under low and medium pressure. Reduces noise transfer through ducts. Effectively prevents condensation and heat or cold loss.

## **Technical data**

Construction Made from perforated flexible air duct FA with 16kg/m³ glass wool insulation

25mm thick with metalized polyester outer jacket.

Temperature range -30°C to +140°C Max air speed 30 m/sec

Maximum pressure 2500 Pa Min. bend radius 0,6Ø+25mm

Sizes Ø100; Ø125; Ø150; Ø160; Ø200; Ø250; Ø315mm

Length 10m Colors Metallic